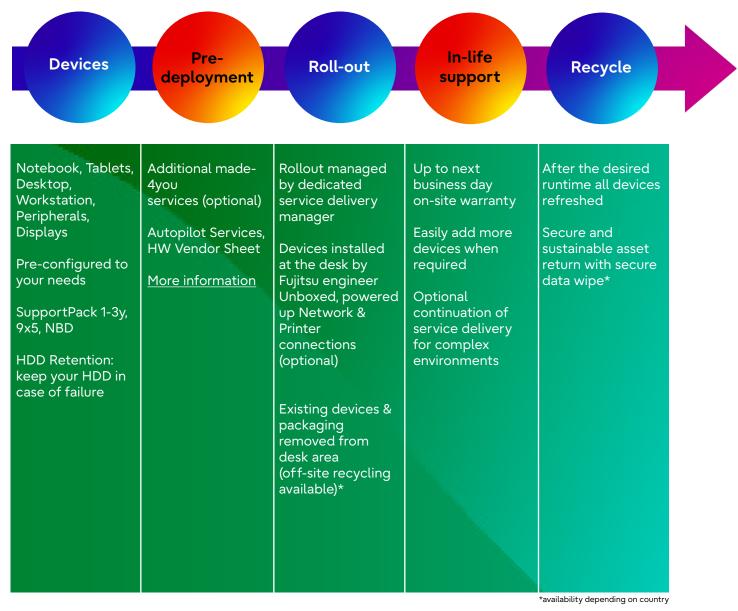

# Capabilities

Zero touch deployment option for client computing, from factory to desk