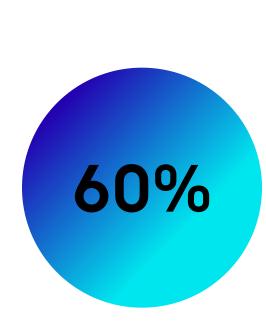

of organizations say sustainability is in their top three management priorities.

of leaders say sustainability has become a high or very high priority.

plan to increase investment in sustainability in the next year.