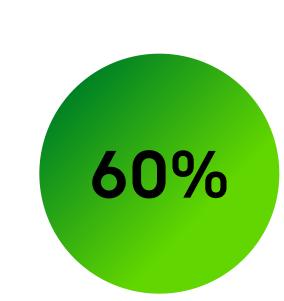

of organizations say sustainability is in their top three management priorities.

of leaders say sustainability has become a high or very high priority.

plan to increase investment in sustainability in the next year.