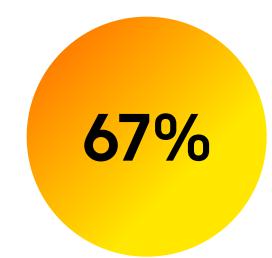

of organizations say sustainability is in their top three management priorities.

of leaders say sustainability has become a high or very high priority.

plan to increase investment in sustainability in the next year.