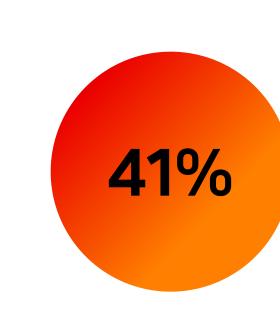

of organizations say sustainability is in their top three management priorities.

of leaders say sustainability has become a high or very high priority.

plan to increase investment in sustainability in the next year.